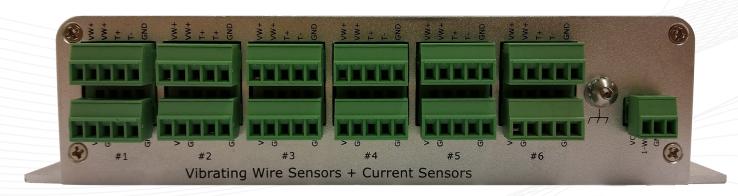

The CL1 comes either as a basic logger or with an expansion for integration of vibrating wire devices. The logger can be accessed remotely in the field through a secure tunnel based on OpenVPN or a private APN, which also simplifies administration. Transmitted data can be displayed in Cautus Web or a third party software.

## Cautus Logger CL1

Data logger for geo- & environmental monitoring

| SPECIFICATIONS           |                                  |
|--------------------------|----------------------------------|
| 4-20 mA interface        | Standard                         |
| Channels                 | 6                                |
| Resolution               | 15 bit                           |
| Accuracy                 | 0,1%                             |
| Sensor voltage           | 5V / 7,5V / 10V / 12V            |
| Vibrating wire interface | Requires VW module               |
| Channels                 | 6                                |
| Excitation voltage       | 5-12V                            |
| Range                    | 20-20000 Hz                      |
| Resolution               | 0,001 Hz                         |
| Accuracy                 | 0,00025%                         |
| Modem                    | Quad band GSM/GPRS               |
| SIM                      | Micro SIM                        |
| Communication            | TCP/IP, OpenVPN                  |
| Data transmission        | FTP                              |
| Camera                   | UVC webcam up to 1280 x 1024 JPG |
| Ethernet                 | 1 x 10/100 Mbps                  |
| RS-232 ports             | 1                                |
| RS-485 ports             | 1                                |
| 1-wire ports             | 1                                |
| Power consumption        |                                  |
| Min                      | 30 mW                            |
| Max                      | 125 mW (data transmission)       |
|                          |                                  |