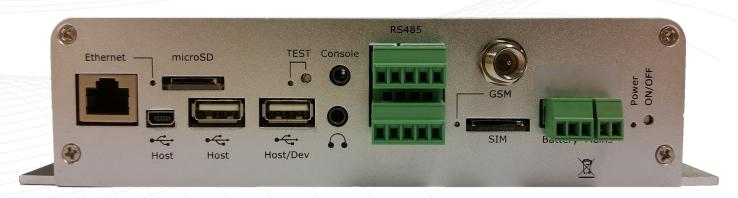

The CL1 comes either as a basic logger or with an expansion for integration of vibrating wire devices. The logger can be accessed remotely in the field through a secure tunnel based on OpenVPN or a private APN, which also simplifies administration. Transmitted data can be displayed in Cautus Web or a third party software.

## Cautus Logger CL1

Data logger for geo- & environmental monitoring

| SPECIFICATIONS           |                                  |
|--------------------------|----------------------------------|
| 4-20 mA interface        | Standard                         |
| Channels                 | 6                                |
| Resolution               | 15 bit                           |
| Accuracy                 | 0,1%                             |
| Sensor voltage           | 5V / 7,5V / 10V / 12V            |
| Vibrating wire interface | Requires VW module               |
| Channels                 | 6                                |
| Excitation voltage       | 5-12V                            |
| Range                    | 20-20000 Hz                      |
| Resolution               | 0,001 Hz                         |
| Accuracy                 | 0,00025%                         |
| Modem                    | Quad band GSM/GPRS               |
| SIM                      | Micro SIM                        |
| Communication            | TCP/IP, OpenVPN                  |
| Data transmission        | FTP                              |
| Camera                   | UVC webcam up to 1280 x 1024 JPG |
| Ethernet                 | 1 x 10/100 Mbps                  |
| RS-232 ports             | 1                                |
| RS-485 ports             | 1                                |
| 1-wire ports             | 1                                |
| Power consumption        |                                  |
| Min                      | 30 mW                            |
| Max                      | 125 mW (data transmission)       |
|                          |                                  |