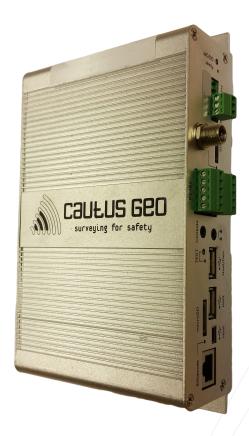

## Cautus Logger CL1

Data logger for geo- & environmental monitoring

- » Robust, flexible and low power consumption
- » Compatible with 4-20 mA, vibrating wire and 1-wire analog sensors
- » RS-232 and RS-485 ports support serial sensors
- » Supports camera to take photos of project areas

Cautus Logger, CL1, has been developed based on many years of experience in remote geo- and environmental monitoring. It is a flexible, simple and robust data logger that accommodates a wide range of different sensors.

The CL1 comes either as a basic logger or with an expansion for integration of vibrating wire devices. The logger can be accessed remotely in the field through a secure tunnel based on OpenVPN or a private APN, which also simplifies administration. Transmitted data can be displayed in Cautus Web or a third party software.