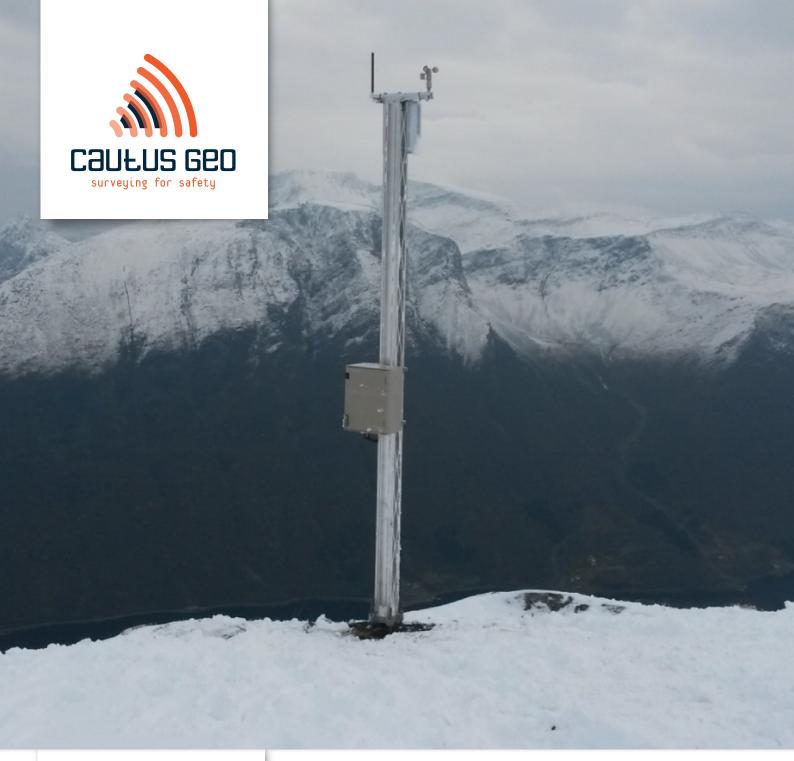

Cautus Logger, CL1, has been developed based on many years of experience in remote geo- and environmental monitoring. It is a flexible, simple and robust data logger that accommodates a wide range of different sensors.

The logger has an overall low power demand and is designed for use in remote, unattended applications where only alternative energy such as solar is available.